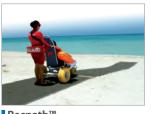

## The Mobi-Chair<sup>®</sup> is a high quality, amphibious rolling beach chair that provides a seamless transition from boardwalk-to beach-to water.

The Mobi-Chair<sup>®</sup> was designed with everyone in mind. Wheelchair users, people with special needs, or even children can benefit from the convenience, portability and comfort of the Mobi-Chair<sup>®</sup>.

Mobi-Chair<sup>®</sup> is the ultimate partner for leisure time and entertainment. The aluminum frame and stainless steel parts are corrosion free from salt water and the floatational wheels and armrests provide an unprecedented experience due to their stable buoyant design. The Mobi-Chair<sup>®</sup> is suitable for use at the beach and in swimming pools.

### **Confortable and Aesthetics**

The Mobi-Chair<sup>®</sup> is physically and visually pleasing due to its quality and appearance. Users are able to recline in a comfortable position while riding, bathing or sitting for extended periods of time. The attractive fabric is non-allergenic, UV resistant, water resistant and ventilated for quick drying.

#### Maneuverability

Mobi-Chair<sup>®</sup> provides a comfortable ride. The rubber pneumatic tires absorb the shock and discomfort caused by rugged terrain, and it provides easy mobility through sand and other rough surfaces.

#### **Floatability**

The armrests and wheels are comprised of floatation materials that enable balance while bathing in the water. The integrated handles on the armrests provide added stability while enjoying the ride on land or in the water.

#### **Convenient Transport**

Transportation and storage is convenient. Mobi-Chair<sup>®</sup> is quickly assembled or disassembled by operating the quick release pins and joints without tools. It can easily fit into any vehicle.