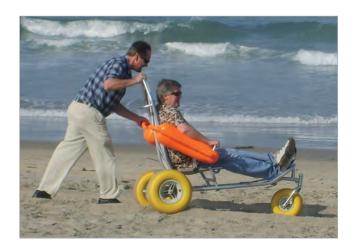

#### Maneuverability

Mobi-Chair<sup>®</sup> provides a comfortable ride. The rubber pneumatic tires absorb the shock and discomfort caused by rugged terrain, and it provides easy mobility through sand and other rough surfaces.

#### **Convenient Transport**

Transportation and storage is convenient. Mobi-Chair<sup>®</sup> is quickly assembled or disassembled by operating the quick release pins and joints without tools. It can easily fit into any vehicle.