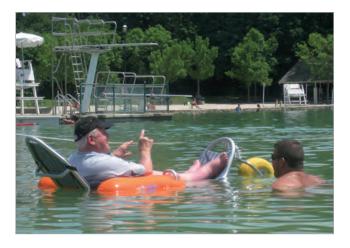

Mobi-Chair<sup>®</sup> is the ultimate partner for leisure time and entertainment. The aluminum frame and stainless steel parts are corrosion free from salt water and the floatational wheels and armrests provide an unprecedented experience due to their stable buoyant design. The Mobi-Chair<sup>®</sup> is suitable for use at the beach and in swimming pools.

#### **Floatability**

The armrests and wheels are comprised of floatation materials that enable balance while bathing in the water. The integrated handles on the armrests provide added stability while enjoying the ride on land or in the water.