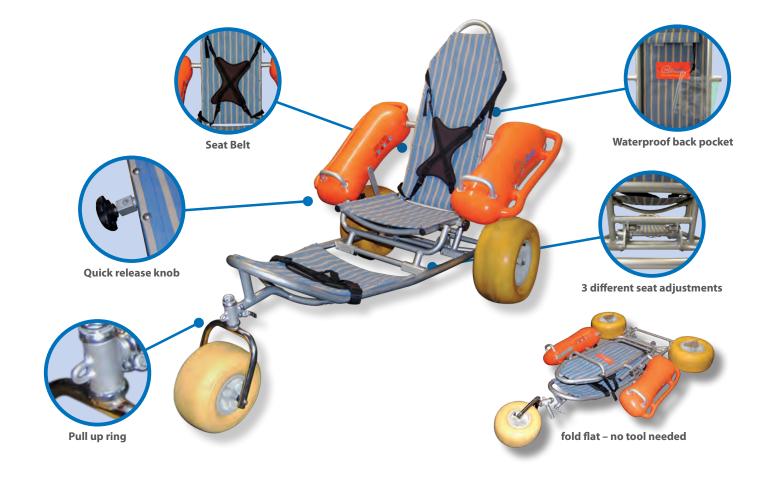

### **Confortable and Aesthetics**

The Mobi-Chair<sup>®</sup> is physically and visually pleasing due to its quality and appearance. Users are able to recline in a comfortable position while riding, bathing or sitting for extended periods of time. The attractive fabric is non-allergenic, UV resistant, water resistant and ventilated for quick drying.

#### **Floatability**

The armrests and wheels are comprised of floatation materials that enable balance while bathing in the water. The integrated handles on the armrests provide added stability while enjoying the ride on land or in the water.

#### **Convenient Transport**

Transportation and storage is convenient. Mobi-Chair<sup>®</sup> is quickly assembled or disassembled by operating the quick release pins and joints without tools. It can easily fit into any vehicle.

| Mobi-Chair® Technical Data |                                                                    |        |        |                   |
|----------------------------|--------------------------------------------------------------------|--------|--------|-------------------|
| Folding frame              | aluminum frame & stainless fork and hardware, salt water resistant |        |        |                   |
| Chair Dim.                 | Width                                                              | Length | Height | Weight            |
|                            | 42"                                                                | 60"    | 50"    | 66 lbs            |
| Seat Dim.                  | Width                                                              | Depth  | Height | Max load capacity |
|                            | 18''                                                               | 17"    | 19"    | 300 lbs           |
| Adjustable backrest        | 3 positions                                                        |        |        |                   |
| Seat color                 | blue                                                               |        |        |                   |
| Seat fabric                | UV Resistant, Water Resistant Ventilated + Non Allergenic          |        |        |                   |
| Detachable Armrest         | PVC Flip up - detachable floatting armrest - low pressure          |        |        |                   |
| Front wheel                | 12" x 6-1/2» Rubber Pneumatic Tire*1 w/quick release               |        |        |                   |
| Reer wheel                 | 16" x 7-1/2» Rubber Pneumatic Tire*2 w/quick release               |        |        |                   |