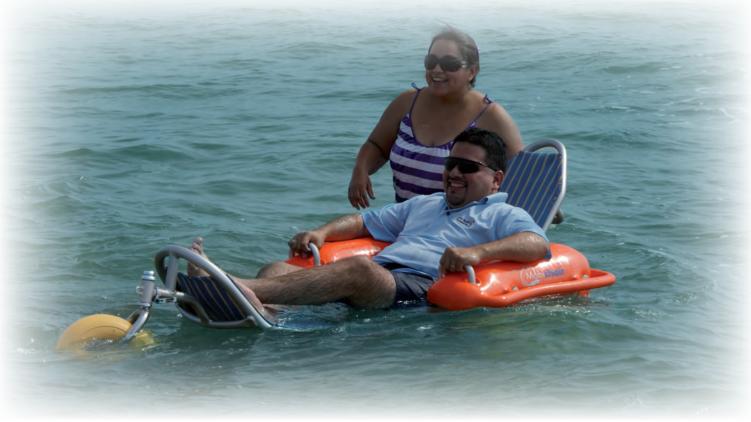

Mobi-Chair<sup>®</sup> is the ultimate partner for leisure time and entertainment. The aluminum frame and stainless steel parts are corrosion free from salt water and the floatational wheels and armrests provide an unprecedented experience due to their stable buoyant design. The Mobi-Chair<sup>®</sup> is suitable for use at the beach and in swimming pools.

#### **Floatability**

The armrests and wheels are comprised of floatation materials that enable balance while bathing in the water. The integrated handles on the armrests provide added stability while enjoying the ride on land or in the water.

Although the Mobi-Chair<sup>®</sup> floats, it is not a boat. The sitting position is stable and you won't slip out of the Mobi-Chair under normal conditions of use.

However, for safety reasons, a life jacket is required for non swimmers (this may also be required by law). The Mobi-Chair<sup>®</sup> is not intended for areas with current or strong waves.